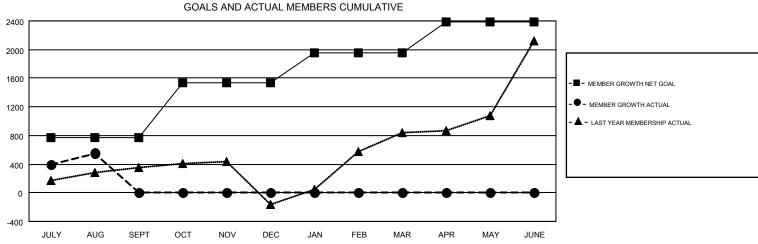

## GMT MONTHLY MEMBERSHIP PROGRESS REPORT

Results as of: 8/31/2018

**LOCATION: INDIA** 

Multiple District 318

N S SANKAR GMT CA 6

| Clubs         |               |           |               | Members               |                           |                         |                                                    |  |
|---------------|---------------|-----------|---------------|-----------------------|---------------------------|-------------------------|----------------------------------------------------|--|
|               | RESULTS FOR   | 2018-2019 |               | RESULTS FOR 2018-2019 |                           |                         |                                                    |  |
| QUARTER       | NEW CLUB GOAL | NEW CLUBS | DROPPED CLUBS | QUARTER               | MEMBER GROWTH NET<br>GOAL | MEMBER GROWTH<br>ACTUAL | DROPPED<br>MEMBERS ACTUAL<br>(including transfers) |  |
| JULY/AUG/SEPT | 17            | 14        | 4             | JULY/AUG/SEPT         | 765                       | 1,094                   | 491                                                |  |
| OCT/NOV/DEC   | 8             | 0         | 0             | OCT/NOV/DEC           | 775                       | 0                       | 0                                                  |  |
| JAN/FEB/MAR   | 9             | 0         | 0             | JAN/FEB/MAR           | 420                       | 0                       | 0                                                  |  |
| APR/MAY/JUNE  | 10            | 0         | 0             | APR/MAY/JUNE          | 421                       | 0                       | 0                                                  |  |

## GOALS AND ACTUAL NEW CLUBS CUMULATIVE

| DROPPED CLUBS: 4     |           | 186 CLUBS OF 660 ADDED 1 OR MORE<br>NEW MEMBERS | GENDER DISTRIBUTION  MALE 19,932 (82.14%) |                |       |
|----------------------|-----------|-------------------------------------------------|-------------------------------------------|----------------|-------|
| DROPPED MEMBERS      |           |                                                 | FEMALE                                    | 4,334 (17.86%) |       |
| DECEASED             | 12        | CLICK HERE FOR CUMULATIVE                       | TOTAL FAMILY UNIT MEMBERS                 |                | 7,377 |
| CLUB CANCELLED OTHER | 25<br>454 | MEMBERSHIP DATA                                 | FAMILY MEMBERS PAYING HALF 3,4            |                | 3,859 |
| TOTAL                | 491       |                                                 |                                           |                |       |