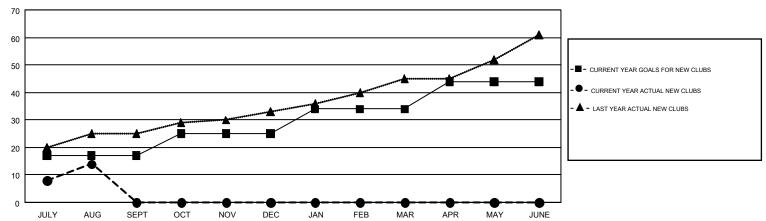

## GMT MONTHLY MEMBERSHIP PROGRESS REPORT

Results as of: 8/31/2018

**LOCATION: INDIA** 

Multiple District 318

N S SANKAR GMT CA 6

| Clubs         |               |           |               | Members               |                           |                         |                                                    |  |
|---------------|---------------|-----------|---------------|-----------------------|---------------------------|-------------------------|----------------------------------------------------|--|
|               | RESULTS FOR   | 2018-2019 |               | RESULTS FOR 2018-2019 |                           |                         |                                                    |  |
| QUARTER       | NEW CLUB GOAL | NEW CLUBS | DROPPED CLUBS | QUARTER               | MEMBER GROWTH NET<br>GOAL | MEMBER GROWTH<br>ACTUAL | DROPPED<br>MEMBERS ACTUAL<br>(including transfers) |  |
| JULY/AUG/SEPT | 17            | 14        | 4             | JULY/AUG/SEPT         | 765                       | 1,094                   | 491                                                |  |
| OCT/NOV/DEC   | 8             | 0         | 0             | OCT/NOV/DEC           | 775                       | 0                       | 0                                                  |  |
| JAN/FEB/MAR   | 9             | 0         | 0             | JAN/FEB/MAR           | 420                       | 0                       | 0                                                  |  |
| APR/MAY/JUNE  | 10            | 0         | 0             | APR/MAY/JUNE          | 421                       | 0                       | 0                                                  |  |